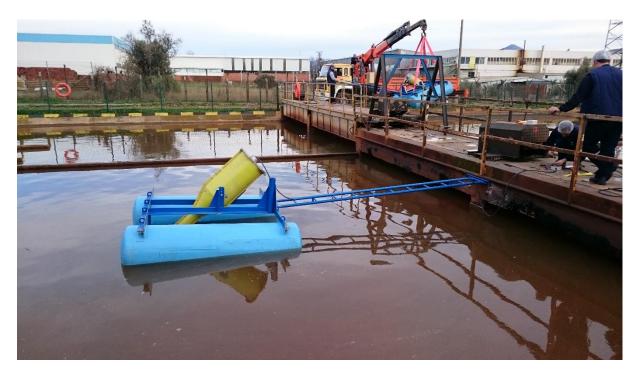

12- Tie aerator to Crane with four connection hole. Then start to locate into pool.

13- Connect floating aerator, ladder and concrete by using two detent pins.

14- By using curved apparatus make aerator veritifical as below and fix it.

15- Connect the elecricity cable as illustrated.

16- Finally control the direction of motor rotation.

It is ready to start.