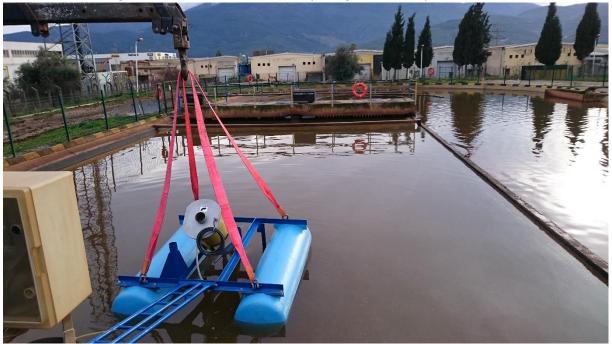

12- Tie aerator to Crane with four connection hole. Then start to locate into pool.

13- Connect floating aerator, ladder and concrete by using two detent pins.

14- By using curved apparatus make aerator veritifical as below and fix it.