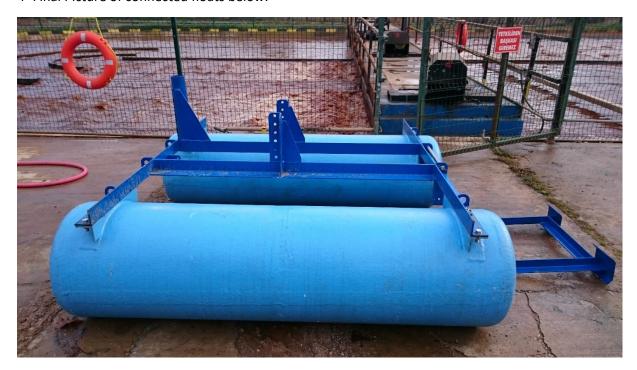

4- Final Picture of connected floats below.

5-Propeller protection apparatus

6- Connect main chassis to propeller protection apparatus.

7- Final Picture of floating device chassis with propeller protection apparatus.