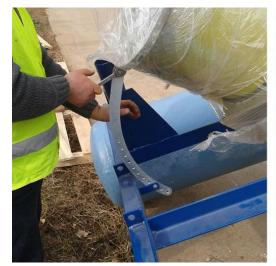

8- Lets start to connect aerator to floating device.

9- Start to open aerator box as below.

10- Aerator detached from box as below.

11- Connect the aerator to chassis with stainless steel screw. Then use curved apparatus to fix main chassis.

12- Tie aerator to Crane with four connection hole. Then start to locate into pool.

13- Connect floating aerator, ladder and concrete by using two detent pins.

14- By using curved apparatus make aerator veritifical as below and fix it.