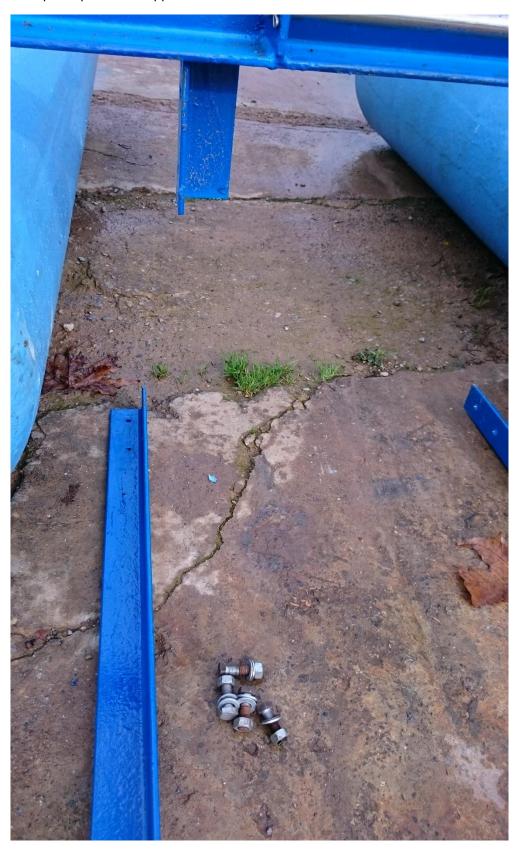

## **Installation Guideline for Floating Aerator with Images**

1- Locate two floats side by side as illustrated below.

2- Attach the located floats to main chassis.

3- Please screw the bolt with double roves for nut and screw.

12- Tie aerator to Crane with four connection hole. Then start to locate into pool.

13- Connect floating aerator, ladder and concrete by using two detent pins.

14- By using curved apparatus make aerator veritifical as below and fix it.