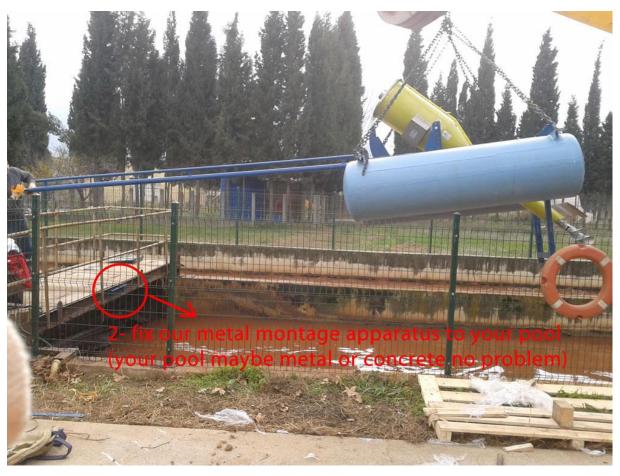

12- Tie aerator to Crane with four connection hole. Then start to locate into pool.

13- Connect floating aerator, ladder and concrete by using two detent pins.

14- By using curved apparatus make aerator veritifical as below and fix it.