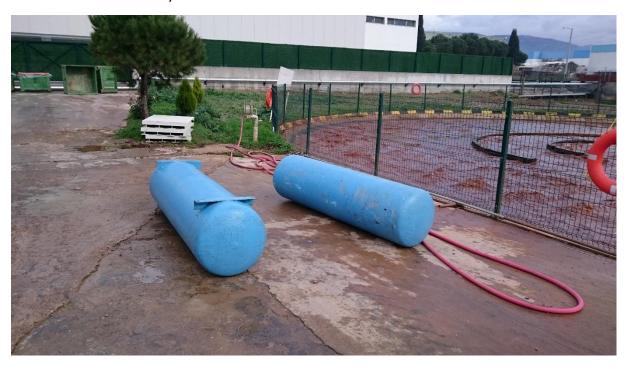

## **Installation Guideline for Floating Aerator with Images**

1- Locate two floats side by side as illustrated below.

2- Attach the located floats to main chassis.

3- Please screw the bolt with double roves for nut and screw.