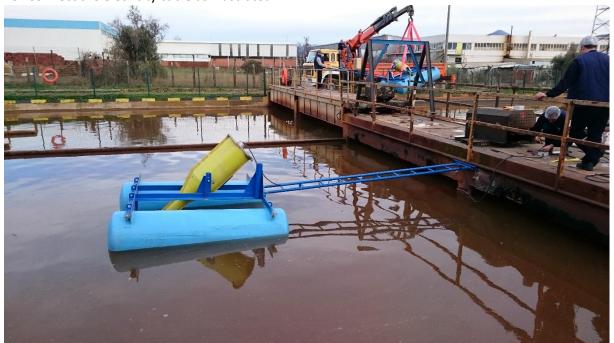

12- Tie aerator to Crane with four connection hole. Then start to locate into pool.

13- Connect floating aerator, ladder and concrete by using two detent pins.

14- By using curved apparatus make aerator veritifical as below and fix it.