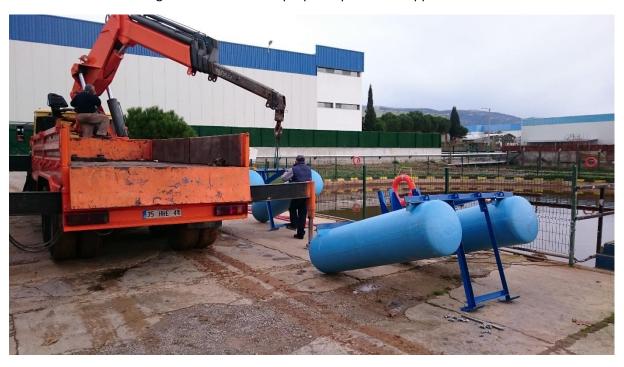

12- Tie aerator to Crane with four connection hole. Then start to locate into pool.

13- Connect floating aerator, ladder and concrete by using two detent pins.

14- By using curved apparatus make aerator veritifical as below and fix it.