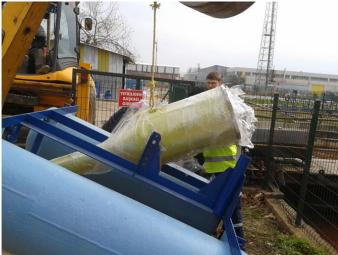

8- Lets start to connect aerator to floating device.

9- Start to open aerator box as below.

10- Aerator detached from box as below.

11- Connect the aerator to chassis with stainless steel screw. Then use curved apparatus to fix main chassis.

12- Tie aerator to Crane with four connection hole. Then start to locate into pool.

13- Connect floating aerator, ladder and concrete by using two detent pins.

14- By using curved apparatus make aerator veritifical as below and fix it.