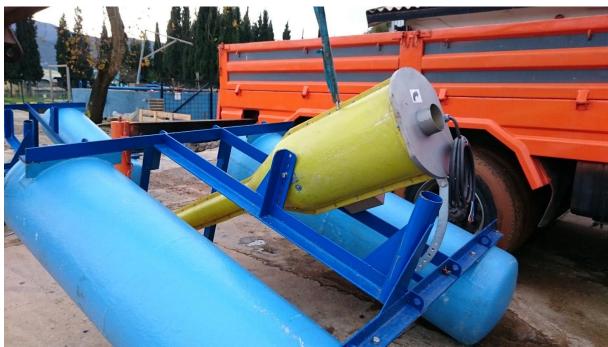

4- Final Picture of connected floats below.

5-Propeller protection apparatus

6- Connect main chassis to propeller protection apparatus.

7- Final Picture of floating device chassis with propeller protection apparatus.

8- Lets start to connect aerator to floating device.

9- Start to open aerator box as below.

10- Aerator detached from box as below.

11- Connect the aerator to chassis with stainless steel screw. Then use curved apparatus to fix main chassis.