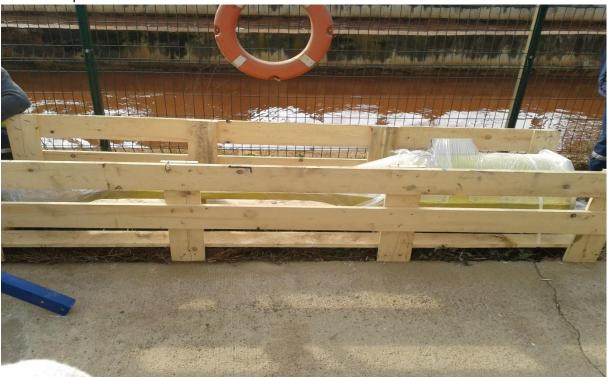

4- Final Picture of connected floats below.

5-Propeller protection apparatus

6- Connect main chassis to propeller protection apparatus.

7- Final Picture of floating device chassis with propeller protection apparatus.