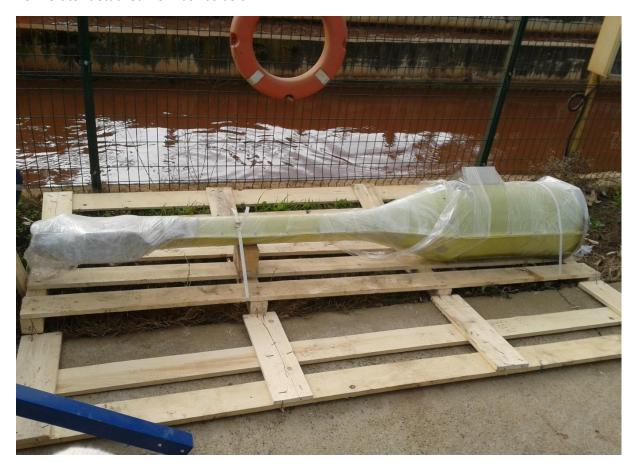

8- Lets start to connect aerator to floating device.

9- Start to open aerator box as below.

10- Aerator detached from box as below.

11- Connect the aerator to chassis with stainless steel screw. Then use curved apparatus to fix main chassis.