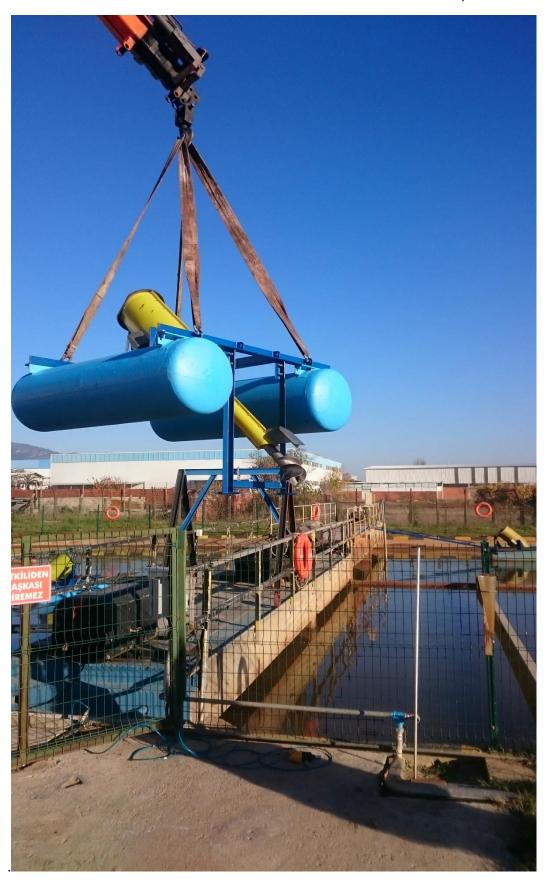

12- Tie aerator to Crane with four connection hole. Then start to locate into pool.

13- Connect floating aerator, ladder and concrete by using two detent pins.

14- By using curved apparatus make aerator veritifical as below and fix it.