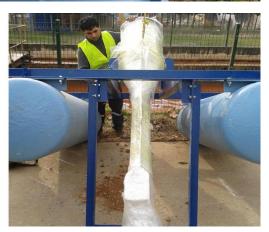

8- Lets start to connect aerator to floating device.

9- Start to open aerator box as below.

10- Aerator detached from box as below.

11- Connect the aerator to chassis with stainless steel screw. Then use curved apparatus to fix main chassis.

12- Tie aerator to Crane with four connection hole. Then start to locate into pool.

13- Connect floating aerator, ladder and concrete by using two detent pins.

14- By using curved apparatus make aerator veritifical as below and fix it.