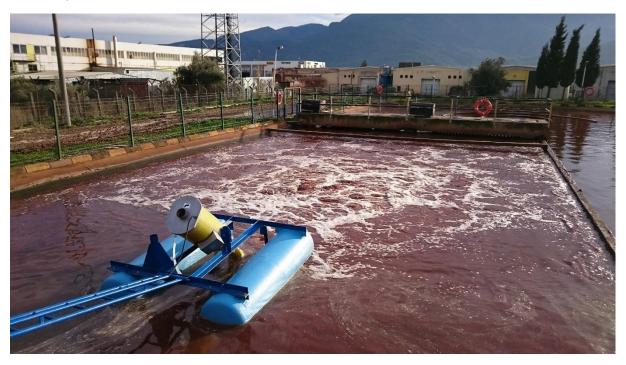

15- Connect the elecricity cable as illustrated.

16- Finally control the direction of motor rotation.

It is ready to start.