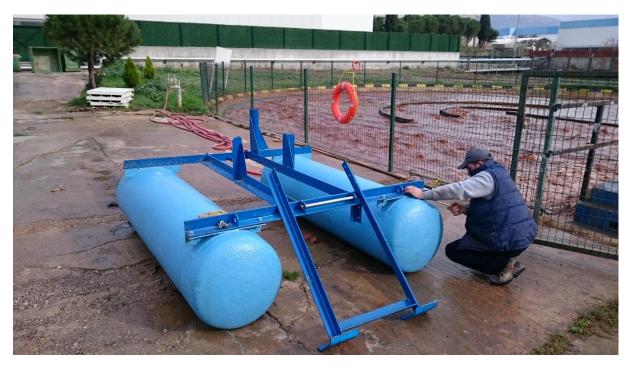

## **Installation Guideline for Floating Aerator with Images**

1- Locate two floats side by side as illustrated below.

2- Attach the located floats to main chassis.

3- Please screw the bolt with double roves for nut and screw.

4- Final Picture of connected floats below.

5-Propeller protection apparatus

6- Connect main chassis to propeller protection apparatus.

7- Final Picture of floating device chassis with propeller protection apparatus.