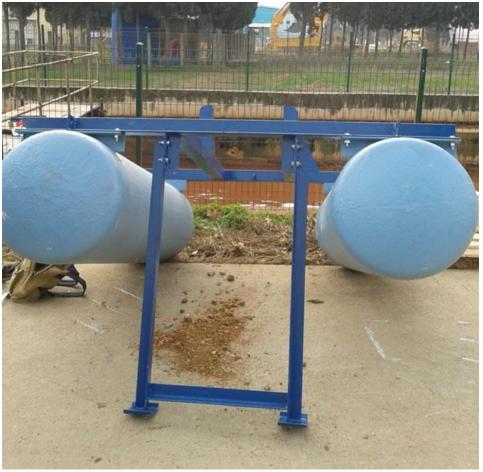

4- Final Picture of connected floats below.

5-Propeller protection apparatus

6- Connect main chassis to propeller protection apparatus.

7- Final Picture of floating device chassis with propeller protection apparatus.