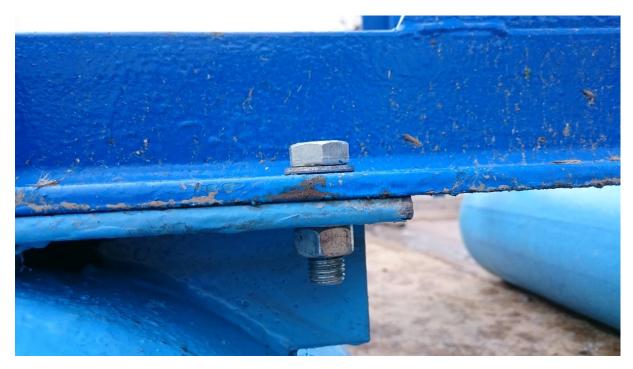

## **Installation Guideline for Floating Aerator with Images**

1- Locate two floats side by side as illustrated below.

2- Attach the located floats to main chassis.

3- Please screw the bolt with double roves for nut and screw.