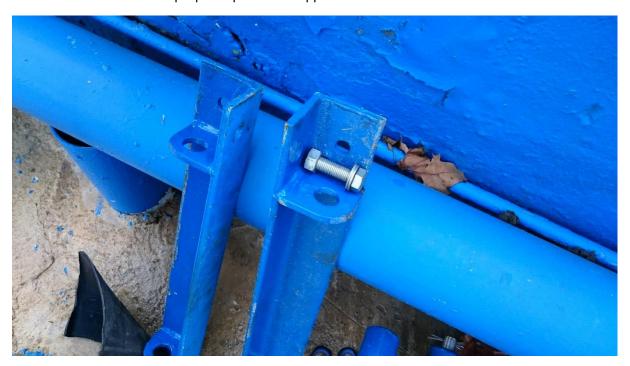

## **Installation Guideline for Floating Aerator with Images**

1- Locate two floats side by side as illustrated below.

2- Attach the located floats to main chassis.

3- Please screw the bolt with double roves for nut and screw.

12- Tie aerator to Crane with four connection hole. Then start to locate into pool.

13- Connect floating aerator, ladder and concrete by using two detent pins.

14- By using curved apparatus make aerator veritifical as below and fix it.