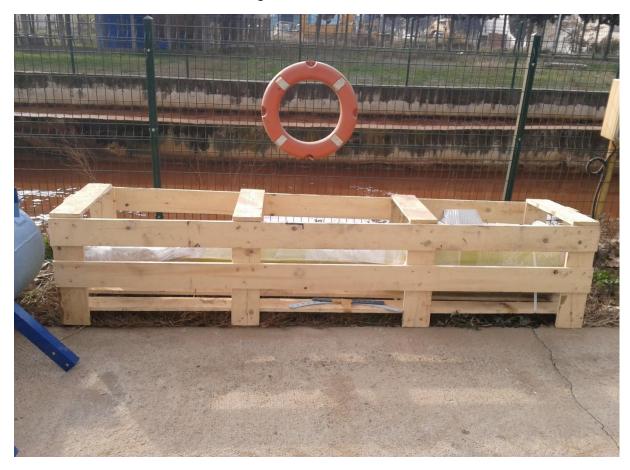

## **Installation Guideline for Floating Aerator with Images**

1- Locate two floats side by side as illustrated below.

2- Attach the located floats to main chassis.

3- Please screw the bolt with double roves for nut and screw.

4- Final Picture of connected floats below.

5-Propeller protection apparatus

6- Connect main chassis to propeller protection apparatus.

7- Final Picture of floating device chassis with propeller protection apparatus.