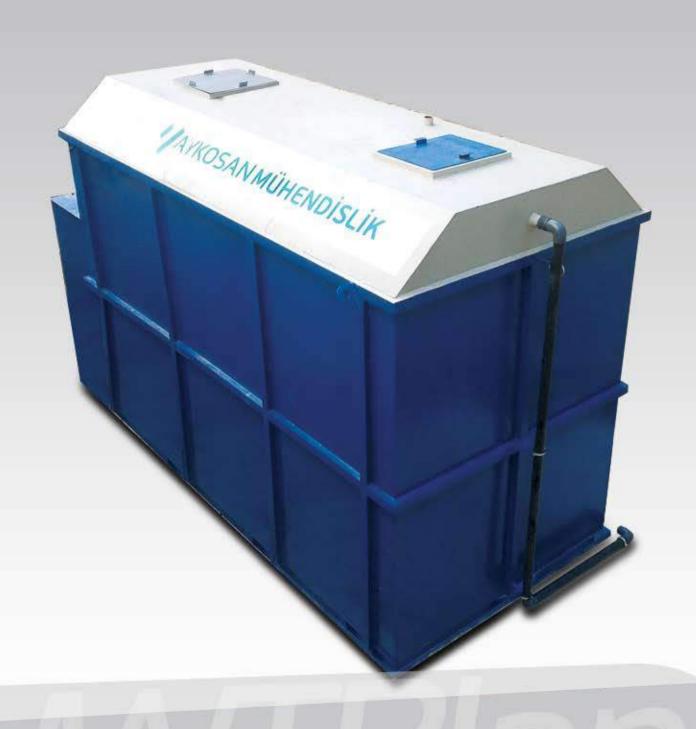

# Compact Sewage Treatment Plant

Compact Sewage Treatment Plant, also known as Package Sewage Treatment Plant, is a complete solution for treatment

domestic wastewater originating from small communities, up to 1.000 population, as a single stream unit. Also it is easy to add multiple unit modules to increase the capacity of the plant up to 10.000 people.

Aykosan's compact sewage treatment plants include wastewater pumps, blower, diffusers, chlorine dosage system and electrical panel.

Compact Sewage Treatment Plant is an aerobic biological wastewater treatment plant working with SBR activated sludge process.

#### **Material Options**

- Carbon Steel epoxy coated
- ✓ Glass-reinforced Plastic (GRP)
- ✓ Stainless Steel

Compact Sewage Treatment Plant, is an aerobic biological wastewater treatment plant working with SBR activated sludge process.