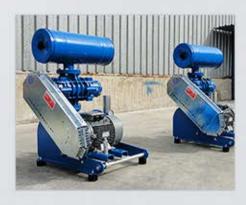

Aykosan's compact sewage treatment plants include wastewater pumps, blower, diffusers, chlorine dosage system and electrical panel.

Compact Sewage Treatment Plant is an aerobic biological wastewater treatment plant working with SBR activated sludge process.